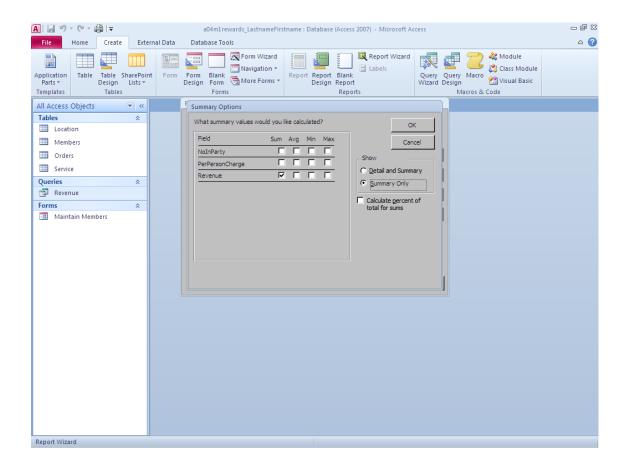

| A               |    | ⊮) - (≌ - ∰∣∓    |                              | Form Layout Tools     | a04m1rewards_LastnameFir | stname : Database (Access 2007) - Microso           |         |
|-----------------|----|------------------|------------------------------|-----------------------|--------------------------|-----------------------------------------------------|---------|
| Fi              | e  | Home Create      | External Data Database Tools | Design Arrange Format |                          |                                                     | ۵ (?)   |
|                 |    | Aa Colors 🕶      | abl Aa 🔤 🦳                   | 🥺 📑 🖿 🗹 🛛             |                          | 🚰 Logo 🛛 🙀 🌠                                        |         |
| Vie             | w  | Themes A Fonts * |                              |                       | Insert<br>Image ▼        | Add Existing Property<br>Date and Time Fields Sheet |         |
| Vie             | NS | Themes           |                              | Controls              |                          | Header / Footer Tools                               |         |
| »               |    | Members E Mer    | nbers                        |                       |                          |                                                     | ×       |
|                 |    | 🖷 📃 Mem          | ibers                        |                       |                          |                                                     | <u></u> |
|                 |    | MemNumber        | LastName                     | FirstNamo<br>Save As  | JoinDate                 | Address                                             | City    |
|                 | ▶  | 2991             | Gray                         | Form Name:            |                          | 100 BIRDIE COURT                                    | RALEIC  |
|                 |    |                  |                              | Maintain Members      |                          |                                                     |         |
|                 | F  | 2992             | Gray                         |                       | 12/26/2006               | 100 CIRCLEVIEW DR                                   | KERNE   |
|                 |    |                  | Sidy                         | OK                    | Cancel 12/26/2006        |                                                     |         |
|                 | H  |                  |                              |                       | 7/24/2025                |                                                     |         |
|                 |    | 2997             | Gray                         | Chuck                 | //24/2005                | 100 CIRCLEVIEW DR                                   | KANN/   |
| Q               | L  |                  |                              |                       |                          |                                                     |         |
| Navigation Pane |    | 3002             | Gray                         | Lynn                  | 10/28/2007               | 100 LAURELWOOD LN                                   | DURH4   |
| ation           | L  |                  |                              |                       |                          |                                                     |         |
| aviga           |    | 3007             | Gray                         | Ellie                 | 1/31/2007                | 100 LAURELWOOD LN                                   | WILMI   |
| Ž               |    |                  |                              |                       |                          |                                                     |         |
|                 |    | 3010             | Greaves                      | Julie                 | 7/30/2007                | 100 SEVENSTONE DR                                   | CARY    |
|                 |    |                  |                              |                       |                          |                                                     |         |
|                 |    | 3014             | Greenawald                   | Annette               | 1/22/2006                | 100 TRAILVIEW DR                                    | RALEIG  |
|                 |    |                  |                              |                       |                          |                                                     |         |
|                 | F  | 3015             | Greene                       | Harold                | 1/29/2006                | 1000 BARBCREST AVE, APT 1B                          | CHARL   |
|                 |    |                  |                              |                       |                          |                                                     |         |
|                 | H  | 3016             | Greeson                      | Jan                   | 8/1/2005                 | 10008 WHITESTONE RD                                 |         |
|                 |    |                  | H M K No Filter Search       |                       | 8/1/2005                 |                                                     | WILMI   |
| Lavo            |    | /iew             | P PI Pia at No Filter Search |                       |                          | Scroll Lock                                         |         |
| 20170           |    |                  |                              |                       |                          | Scion cock                                          |         |

| N   🛃 🤊 ▾ (ལ ▾ 🖓   ╤<br>File Home Create | Ext | ernal Dat | a Data       | base Tools D |             | yout Tools<br>ange Forma | a04m1rewards_LastnameFirst | name : Database (Acces | s 2007) -          |                   | ۵° |
|------------------------------------------|-----|-----------|--------------|--------------|-------------|--------------------------|----------------------------|------------------------|--------------------|-------------------|----|
| View Themes A Fonts *                    | 6   | ab        | Aa 🛛         | · 🗋 🌏        |             | • 🗸 (                    | 🔢 🔜 - 🔛 📱                  |                        | Existing<br>Fields | Property<br>Sheet |    |
| Views Themes                             |     |           |              |              | Controls    |                          | ł                          | leader / Footer        | Tools              |                   |    |
| All Access Objects                       | . ≪ | M 🗉 M     | lembers      |              |             |                          |                            |                        |                    |                   |    |
| Tables                                   | *   |           | Memb         | pers         |             |                          |                            |                        |                    |                   |    |
| Location                                 |     |           |              |              |             |                          |                            |                        |                    |                   |    |
| Members                                  |     |           | MemID        | LastName     | FirstName   | JoinDate                 | Address                    | City                   | State              | Zip               |    |
| Orders                                   |     |           | 2991         | Gray         | Mary Jo     | 11/16/2011               | 100 BIRDIE COURT           | RALEIGH                | NC                 | 27612             | ]  |
| Service                                  |     | H         | 2992         | Gray         | Bryan       | 12/25/2011               | 100 CIRCLEVIEW DR          | KERNERSVILLE           | NC                 | 27284             |    |
| Queries                                  | *   |           |              |              |             |                          |                            |                        |                    |                   |    |
| Revenue                                  |     |           | 2997         | Gray         | Chuck       | 7/23/2010                | 100 CIRCLEVIEW DR          | KANNAPOLIS             | NC                 | 28081             |    |
| Forms<br>                                | *   | ▶         | 3002         | Gray         | Lynn        | 10/26/2012               | 100 LAURELWOOD LN          | DURHAM                 | NC                 | 27714             |    |
| -or Mantain Members                      |     | H         | 2007         | Craw         | Ellie       | 1/20/2012                | 100 LAURELWOOD LN          | MUMINICTON             | NC                 | 28403             |    |
|                                          |     |           | 3007         | Gray         | Ellie       | 1/30/2012                | 100 LAURELWOOD LN          | WILMINGTON             | NC                 | 28403             |    |
|                                          |     |           | 3010         | Greaves      | Julie       | 7/28/2012                | 100 SEVENSTONE DR          | CARY                   | NC                 | 27513             |    |
|                                          |     |           | 3014         | Greenawald   | Annette     | 1/21/2011                | 100 TRAILVIEW DR           | RALEIGH                | NC                 | 27612             |    |
|                                          |     | H         | 3015         | Greene       | Harold      | 1/28/2011                | 1000 BARBCREST AVE, APT 1  | CHARLOTTE              | NC                 | 28218             |    |
|                                          |     |           | 3016         | Greeson      | Jan         | 7/31/2010                | 10008 WHITESTONE RD        | WILMINGTON             | NC                 | 28411             |    |
|                                          |     |           | 3029         | Greeson      | Bob         | 1/30/2011                | 10008 WHITESTONE RD        | RALEIGH                | NC                 | 27613             |    |
|                                          |     |           | 3037         | Greeson      | Anne        | 3/5/2010                 | 1001 QUEENS RD             | RALEIGH                | NC                 | 27615-1971        |    |
|                                          |     |           | 3038         | Gregg        | Darlene     | 2/5/2010                 | 1005 TRILLIUM PLACE        | RALEIGH                | NC                 | 27614             |    |
|                                          |     |           | 3039         | Gregg        | Leo         | 2/16/2010                | 10071 KINGS RD             | RALEIGH                | NC                 | 27604             |    |
|                                          |     |           | 3040         | Gregory      | Mickey      | 11/26/2010               | 101 COLCHIS COURT          | OAK ISLAND             | NC                 | 28465             |    |
|                                          |     |           | 3041         | Gregory      | Kelly       | 6/25/2011                | 101 CORBEL PLACE           | CHARLOTTE              | NC                 | 28218             |    |
|                                          |     | Record    | : I4   4 4 o | f 1717 🕨 🕨 🌬 | 📉 No Filter | Search                   | •                          |                        |                    |                   |    |

|                 |              | ) - (° - 🖨            |                      |                                 | -                                    | irstname : Database (Access 2007) - | Microsoft Access                                                                                                                                                                                                                                                                                                                                                                                                                                                                                                                                                                                                                                                                                                                                                                                                                                                                                                                                                                                                                                                                                                                                                                                                                                                                                                                                                                                                                                                                                                                                                                                                                                                                                                                                                                                                                                                                                                                                                                                                                                                                                             |                                                      | - e X                                 |
|-----------------|--------------|-----------------------|----------------------|---------------------------------|--------------------------------------|-------------------------------------|--------------------------------------------------------------------------------------------------------------------------------------------------------------------------------------------------------------------------------------------------------------------------------------------------------------------------------------------------------------------------------------------------------------------------------------------------------------------------------------------------------------------------------------------------------------------------------------------------------------------------------------------------------------------------------------------------------------------------------------------------------------------------------------------------------------------------------------------------------------------------------------------------------------------------------------------------------------------------------------------------------------------------------------------------------------------------------------------------------------------------------------------------------------------------------------------------------------------------------------------------------------------------------------------------------------------------------------------------------------------------------------------------------------------------------------------------------------------------------------------------------------------------------------------------------------------------------------------------------------------------------------------------------------------------------------------------------------------------------------------------------------------------------------------------------------------------------------------------------------------------------------------------------------------------------------------------------------------------------------------------------------------------------------------------------------------------------------------------------------|------------------------------------------------------|---------------------------------------|
| View            | l<br>v<br>rs | Paste S Fo<br>Clipboa | rmat Painter<br>rd 🕞 | Z ↓ Ascending<br>Z ↓ Descending | g 🗶 Advanced 🔹<br>nt 🍸 Toggle Filter | Refresh<br>All → Records            | Image: Bind the second sec | ■ I U 译译 I M<br>A - 砂 - 〇 -   王 三<br>Text Formatting | · · · · · · · · · · · · · · · · · · · |
| »               | -8           | Maintain Me<br>Memb   |                      |                                 |                                      |                                     |                                                                                                                                                                                                                                                                                                                                                                                                                                                                                                                                                                                                                                                                                                                                                                                                                                                                                                                                                                                                                                                                                                                                                                                                                                                                                                                                                                                                                                                                                                                                                                                                                                                                                                                                                                                                                                                                                                                                                                                                                                                                                                              |                                                      | >                                     |
|                 |              | MemID                 | LastName             | FirstName                       | JoinDate                             | Address                             | City                                                                                                                                                                                                                                                                                                                                                                                                                                                                                                                                                                                                                                                                                                                                                                                                                                                                                                                                                                                                                                                                                                                                                                                                                                                                                                                                                                                                                                                                                                                                                                                                                                                                                                                                                                                                                                                                                                                                                                                                                                                                                                         | State Zip                                            | Phc                                   |
|                 | ▶            | 2991                  | Gray                 | Mary Jo                         | 11/16/2011                           | 100 BIRDIE COURT                    | RALEIGH                                                                                                                                                                                                                                                                                                                                                                                                                                                                                                                                                                                                                                                                                                                                                                                                                                                                                                                                                                                                                                                                                                                                                                                                                                                                                                                                                                                                                                                                                                                                                                                                                                                                                                                                                                                                                                                                                                                                                                                                                                                                                                      | NC 27612                                             | 91978776                              |
|                 |              | 2992                  | Gray                 | Bryan                           | 12/25/2011                           | 100 CIRCLEVIEW DR                   | KERNERSVILLE                                                                                                                                                                                                                                                                                                                                                                                                                                                                                                                                                                                                                                                                                                                                                                                                                                                                                                                                                                                                                                                                                                                                                                                                                                                                                                                                                                                                                                                                                                                                                                                                                                                                                                                                                                                                                                                                                                                                                                                                                                                                                                 | NC 27284                                             | 33699625                              |
|                 |              | 2997                  | Gray                 | Chuck                           | 7/23/2010                            | 100 CIRCLEVIEW DR                   | KANNAPOLIS                                                                                                                                                                                                                                                                                                                                                                                                                                                                                                                                                                                                                                                                                                                                                                                                                                                                                                                                                                                                                                                                                                                                                                                                                                                                                                                                                                                                                                                                                                                                                                                                                                                                                                                                                                                                                                                                                                                                                                                                                                                                                                   | NC 28081                                             | 70493879                              |
|                 |              | 3002                  | Gray                 | Lynn                            | 10/26/2012                           | 100 LAURELWOOD LN                   | DURHAM                                                                                                                                                                                                                                                                                                                                                                                                                                                                                                                                                                                                                                                                                                                                                                                                                                                                                                                                                                                                                                                                                                                                                                                                                                                                                                                                                                                                                                                                                                                                                                                                                                                                                                                                                                                                                                                                                                                                                                                                                                                                                                       | NC 27714                                             |                                       |
|                 |              | 3007                  | Gray                 | Ellie                           | 1/30/2012                            | 100 LAURELWOOD LN                   | WILMINGTON                                                                                                                                                                                                                                                                                                                                                                                                                                                                                                                                                                                                                                                                                                                                                                                                                                                                                                                                                                                                                                                                                                                                                                                                                                                                                                                                                                                                                                                                                                                                                                                                                                                                                                                                                                                                                                                                                                                                                                                                                                                                                                   | NC 28403                                             | 91076224                              |
|                 |              | 3010                  | Greaves              | Julie                           | 7/28/2012                            | 100 SEVENSTONE DR                   | CARY                                                                                                                                                                                                                                                                                                                                                                                                                                                                                                                                                                                                                                                                                                                                                                                                                                                                                                                                                                                                                                                                                                                                                                                                                                                                                                                                                                                                                                                                                                                                                                                                                                                                                                                                                                                                                                                                                                                                                                                                                                                                                                         | NC 27513                                             | 91946114                              |
| Navigation Pane |              | 3014                  | Greenawald           | Annette                         | 1/21/2011                            | 100 TRAILVIEW DR                    | RALEIGH                                                                                                                                                                                                                                                                                                                                                                                                                                                                                                                                                                                                                                                                                                                                                                                                                                                                                                                                                                                                                                                                                                                                                                                                                                                                                                                                                                                                                                                                                                                                                                                                                                                                                                                                                                                                                                                                                                                                                                                                                                                                                                      | NC 27612                                             | 91978353                              |
| ation           |              | 3015                  | Greene               | Harold                          | 1/28/2011                            | 1000 BARBCREST AVE, APT 1           | B CHARLOTTE                                                                                                                                                                                                                                                                                                                                                                                                                                                                                                                                                                                                                                                                                                                                                                                                                                                                                                                                                                                                                                                                                                                                                                                                                                                                                                                                                                                                                                                                                                                                                                                                                                                                                                                                                                                                                                                                                                                                                                                                                                                                                                  | NC 28218                                             |                                       |
| lavig           |              | 3016                  | Greeson              | Jan                             | 7/31/2010                            | 10008 WHITESTONE RD                 | WILMINGTON                                                                                                                                                                                                                                                                                                                                                                                                                                                                                                                                                                                                                                                                                                                                                                                                                                                                                                                                                                                                                                                                                                                                                                                                                                                                                                                                                                                                                                                                                                                                                                                                                                                                                                                                                                                                                                                                                                                                                                                                                                                                                                   | NC 28411                                             | 91080000                              |
| 2               |              | 3029                  | Greeson              | Bob                             | 1/30/2011                            | 10008 WHITESTONE RD                 | RALEIGH                                                                                                                                                                                                                                                                                                                                                                                                                                                                                                                                                                                                                                                                                                                                                                                                                                                                                                                                                                                                                                                                                                                                                                                                                                                                                                                                                                                                                                                                                                                                                                                                                                                                                                                                                                                                                                                                                                                                                                                                                                                                                                      | NC 27613                                             | 91978382                              |
|                 |              | 3037                  | Greeson              | Anne                            | 3/5/2010                             | 1001 QUEENS RD                      | RALEIGH                                                                                                                                                                                                                                                                                                                                                                                                                                                                                                                                                                                                                                                                                                                                                                                                                                                                                                                                                                                                                                                                                                                                                                                                                                                                                                                                                                                                                                                                                                                                                                                                                                                                                                                                                                                                                                                                                                                                                                                                                                                                                                      | NC 27615                                             | 1971 91984794                         |
|                 |              | 3038                  | Gregg                | Darlene                         | 2/5/2010                             | 1005 TRILLIUM PLACE                 | RALEIGH                                                                                                                                                                                                                                                                                                                                                                                                                                                                                                                                                                                                                                                                                                                                                                                                                                                                                                                                                                                                                                                                                                                                                                                                                                                                                                                                                                                                                                                                                                                                                                                                                                                                                                                                                                                                                                                                                                                                                                                                                                                                                                      | NC 27614                                             |                                       |
|                 |              | 3039                  | Gregg                | Leo                             | 2/16/2010                            | 10071 KINGS RD                      | RALEIGH                                                                                                                                                                                                                                                                                                                                                                                                                                                                                                                                                                                                                                                                                                                                                                                                                                                                                                                                                                                                                                                                                                                                                                                                                                                                                                                                                                                                                                                                                                                                                                                                                                                                                                                                                                                                                                                                                                                                                                                                                                                                                                      | NC 27604                                             |                                       |
|                 |              | 3040                  | Gregory              | Mickey                          | 11/26/2010                           | 101 COLCHIS COURT                   | OAK ISLAND                                                                                                                                                                                                                                                                                                                                                                                                                                                                                                                                                                                                                                                                                                                                                                                                                                                                                                                                                                                                                                                                                                                                                                                                                                                                                                                                                                                                                                                                                                                                                                                                                                                                                                                                                                                                                                                                                                                                                                                                                                                                                                   | NC 28465                                             | 91020115                              |
|                 |              | 3041                  | Gregory              | Kelly                           | 6/25/2011                            | 101 CORBEL PLACE                    | CHARLOTTE                                                                                                                                                                                                                                                                                                                                                                                                                                                                                                                                                                                                                                                                                                                                                                                                                                                                                                                                                                                                                                                                                                                                                                                                                                                                                                                                                                                                                                                                                                                                                                                                                                                                                                                                                                                                                                                                                                                                                                                                                                                                                                    | NC 28218                                             |                                       |
|                 |              | Form                  | n created by Keit    | h Mast.                         |                                      |                                     |                                                                                                                                                                                                                                                                                                                                                                                                                                                                                                                                                                                                                                                                                                                                                                                                                                                                                                                                                                                                                                                                                                                                                                                                                                                                                                                                                                                                                                                                                                                                                                                                                                                                                                                                                                                                                                                                                                                                                                                                                                                                                                              |                                                      |                                       |
|                 | Da           |                       |                      |                                 | and a                                |                                     |                                                                                                                                                                                                                                                                                                                                                                                                                                                                                                                                                                                                                                                                                                                                                                                                                                                                                                                                                                                                                                                                                                                                                                                                                                                                                                                                                                                                                                                                                                                                                                                                                                                                                                                                                                                                                                                                                                                                                                                                                                                                                                              |                                                      |                                       |
| Form            | View         |                       | f 1717 🕨 🕨 🌬         | 🔆 No Filter Se                  | arch                                 |                                     |                                                                                                                                                                                                                                                                                                                                                                                                                                                                                                                                                                                                                                                                                                                                                                                                                                                                                                                                                                                                                                                                                                                                                                                                                                                                                                                                                                                                                                                                                                                                                                                                                                                                                                                                                                                                                                                                                                                                                                                                                                                                                                              |                                                      |                                       |

| A               | <b>,</b> 19 = ( | × 🛱   🖛                                                                                | a04m1rewards_L                                                                                                                                                                                 | astnameFirstname : Database | (Access 2007 | ) - Microsoft Access |           | — 🖶 X                                                                     |
|-----------------|-----------------|----------------------------------------------------------------------------------------|------------------------------------------------------------------------------------------------------------------------------------------------------------------------------------------------|-----------------------------|--------------|----------------------|-----------|---------------------------------------------------------------------------|
| Fil             | e Ho            | me Create Ex                                                                           | ternal Data Database Tools                                                                                                                                                                     |                             |              |                      |           | ۵ ()                                                                      |
| Viev            | ~               | <ul> <li>K Cut</li> <li>K Copy</li> <li>✓ Format Painter</li> <li>Clipboard</li> </ul> | ↓ Ascending         ✓ Selection           Filter         ↓ Descending         ▲ Advance           Advance         ▲ Remove Sort         ✓ Toggle           Sort & Filter         Sort & Filter | ed - Refresh                | ∑ Totals     |                      | BI        | ▼ ▼ 注 注<br>型 译 读 > ×1 ▼ Ⅲ ▼<br>? ~ ③ ~   至 吾 ヨ   Ⅲ ~<br>Text Formatting 5 |
| »               | -a Mair         | ntain Members                                                                          |                                                                                                                                                                                                |                             |              |                      |           | ×                                                                         |
|                 |                 |                                                                                        |                                                                                                                                                                                                |                             |              |                      |           | Sunday, June 20, 2010<br>3:53:00 AM                                       |
|                 | ie              | JoinDate                                                                               | Address                                                                                                                                                                                        | City                        | State        | Zip                  | Phone     | email                                                                     |
|                 |                 | 11/16/2011                                                                             | 100 BIRDIE COURT                                                                                                                                                                               | RALEIGH                     | NC           | 27612 9:             | 197877688 |                                                                           |
|                 |                 | 12/25/2011                                                                             | 100 CIRCLEVIEW DR                                                                                                                                                                              | KERNERSVILLE                | NC           | 27284 3              | 369962988 |                                                                           |
|                 |                 | 7/23/2010                                                                              | 100 CIRCLEVIEW DR                                                                                                                                                                              | KANNAPOLIS                  | NC           | 28081 70             | 49387976  | CGray@ctc.net                                                             |
|                 |                 | 10/26/2012                                                                             | 100 LAURELWOOD LN                                                                                                                                                                              | DURHAM                      | NC           | 27714                |           |                                                                           |
|                 |                 | 1/30/2012                                                                              | 100 LAURELWOOD LN                                                                                                                                                                              | WILMINGTON                  | NC           | 28403 93             | L07622490 | EGray@yahoo.com                                                           |
| ۵               |                 | 7/28/2012                                                                              | 100 SEVENSTONE DR                                                                                                                                                                              | CARY                        | NC           | 27513 93             | 194611428 | JGreaves@intrex.net                                                       |
| Pan             |                 | 1/21/2011                                                                              | 100 TRAILVIEW DR                                                                                                                                                                               | RALEIGH                     | NC           | 27612 9:             | 197835392 | AGreenawald@juno.com                                                      |
| ation           |                 | 1/28/2011                                                                              | 1000 BARBCREST AVE, APT 1B                                                                                                                                                                     | CHARLOTTE                   | NC           | 28218                |           |                                                                           |
| Navigation Pane |                 | 7/31/2010                                                                              | 10008 WHITESTONE RD                                                                                                                                                                            | WILMINGTON                  | NC           | 28411 93             | L08000030 | JGreeson@bellsouth.net                                                    |
| z               |                 | 1/30/2011                                                                              | 10008 WHITESTONE RD                                                                                                                                                                            | RALEIGH                     | NC           | 27613 9:             | L97838286 | BGreeson@mindspring.com                                                   |
|                 |                 | 3/5/2010                                                                               | 1001 QUEENS RD                                                                                                                                                                                 | RALEIGH                     | NC           | 27615-1971 93        | 198479431 | AGreeson@                                                                 |
|                 |                 | 2/5/2010                                                                               | 1005 TRILLIUM PLACE                                                                                                                                                                            | RALEIGH                     | NC           | 27614                |           |                                                                           |
|                 |                 | 2/16/2010                                                                              | 10071 KINGS RD                                                                                                                                                                                 | RALEIGH                     | NC           | 27604                |           |                                                                           |
|                 |                 | 11/26/2010                                                                             | 101 COLCHIS COURT                                                                                                                                                                              | OAK ISLAND                  | NC           | 28465 93             | 102011509 | MGregory@yahoo.com                                                        |
|                 |                 | 6/25/2011                                                                              | 101 CORBEL PLACE                                                                                                                                                                               | CHARLOTTE                   | NC           | 28218                |           |                                                                           |
|                 |                 |                                                                                        |                                                                                                                                                                                                |                             |              |                      |           |                                                                           |
|                 |                 |                                                                                        |                                                                                                                                                                                                |                             |              |                      |           |                                                                           |
|                 |                 | ▲ ▲ 1 of 1717 ► ►                                                                      | 🕅 🕅 No Filter Search                                                                                                                                                                           | •                           |              |                      |           |                                                                           |
| Form            | n View          |                                                                                        |                                                                                                                                                                                                |                             |              |                      |           |                                                                           |