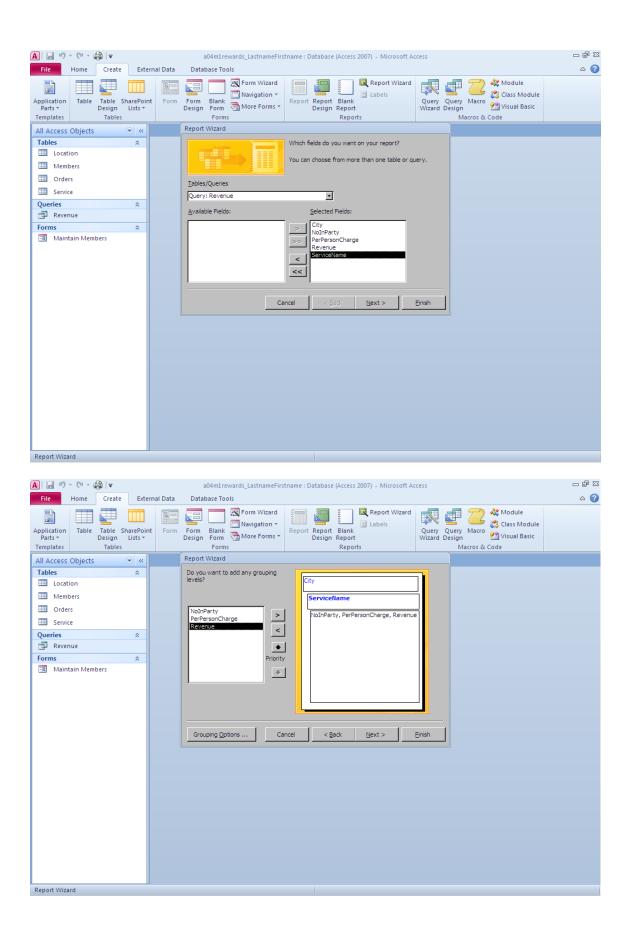

| A               |    | ⊮) - (≌ - ∰∣∓    |                              | Form Layout Tools     | a04m1rewards_LastnameFir | stname : Database (Access 2007) - Microso           |         |
|-----------------|----|------------------|------------------------------|-----------------------|--------------------------|-----------------------------------------------------|---------|
| Fi              | e  | Home Create      | External Data Database Tools | Design Arrange Format |                          |                                                     | ۵ (?)   |
|                 |    | Aa Colors 🕶      | abl Aa 🔤 🦳                   | 🥺 📑 🖿 🗹 🛛             |                          | 🚰 Logo 🛛 🙀 🌠                                        |         |
| Vie             | w  | Themes A Fonts * |                              |                       | Insert<br>Image ▼        | Add Existing Property<br>Date and Time Fields Sheet |         |
| Vie             | NS | Themes           |                              | Controls              |                          | Header / Footer Tools                               |         |
| »               |    | Members E Mer    | nbers                        |                       |                          |                                                     | ×       |
|                 |    | 🖷 📃 Mem          | ibers                        |                       |                          |                                                     | <u></u> |
|                 |    | MemNumber        | LastName                     | FirstNamo<br>Save As  | JoinDate                 | Address                                             | City    |
|                 | ▶  | 2991             | Gray                         | Form Name:            |                          | 100 BIRDIE COURT                                    | RALEIC  |
|                 |    |                  |                              | Maintain Members      |                          |                                                     |         |
|                 | F  | 2992             | Gray                         |                       | 12/26/2006               | 100 CIRCLEVIEW DR                                   | KERNE   |
|                 |    |                  | Sidy                         | OK                    | Cancel 12/26/2006        |                                                     |         |
|                 | H  |                  |                              |                       | 7/24/2025                |                                                     |         |
|                 |    | 2997             | Gray                         | Chuck                 | //24/2005                | 100 CIRCLEVIEW DR                                   | KANN/   |
| Q               | L  |                  |                              |                       |                          |                                                     |         |
| Navigation Pane |    | 3002             | Gray                         | Lynn                  | 10/28/2007               | 100 LAURELWOOD LN                                   | DURH4   |
| ation           | L  |                  |                              |                       |                          |                                                     |         |
| aviga           |    | 3007             | Gray                         | Ellie                 | 1/31/2007                | 100 LAURELWOOD LN                                   | WILMI   |
| Ž               |    |                  |                              |                       |                          |                                                     |         |
|                 |    | 3010             | Greaves                      | Julie                 | 7/30/2007                | 100 SEVENSTONE DR                                   | CARY    |
|                 |    |                  |                              |                       |                          |                                                     |         |
|                 |    | 3014             | Greenawald                   | Annette               | 1/22/2006                | 100 TRAILVIEW DR                                    | RALEIG  |
|                 |    |                  |                              |                       |                          |                                                     |         |
|                 | F  | 3015             | Greene                       | Harold                | 1/29/2006                | 1000 BARBCREST AVE, APT 1B                          | CHARL   |
|                 |    |                  |                              |                       |                          |                                                     |         |
|                 | H  | 3016             | Greeson                      | Jan                   | 8/1/2005                 | 10008 WHITESTONE RD                                 |         |
|                 |    |                  | H M K No Filter Search       |                       | 8/1/2005                 |                                                     | WILMI   |
| Lavo            |    | /iew             | P PI Pia at No Filter Search |                       |                          | Scroll Lock                                         |         |
| 20170           |    |                  |                              |                       |                          | Scion cock                                          |         |

| N   🛃 🤊 ▾ (ལ ▾ 🖓   ╤<br>File Home Create | Ext | ernal Dat | a Data       | base Tools D |             | yout Tools<br>ange Forma | a04m1rewards_LastnameFirst | name : Database (Acces | s 2007) -          |                   | ۵° |
|------------------------------------------|-----|-----------|--------------|--------------|-------------|--------------------------|----------------------------|------------------------|--------------------|-------------------|----|
| View Themes A Fonts *                    | 6   | ab        | Aa 🛛         | · 🗋 🌏        |             | • 🗸 (                    | 🔢 🔜 - 🔛 📱                  |                        | Existing<br>Fields | Property<br>Sheet |    |
| Views Themes                             |     |           |              |              | Controls    |                          | ł                          | leader / Footer        | Tools              |                   |    |
| All Access Objects                       | . ≪ | M 🗉 M     | lembers      |              |             |                          |                            |                        |                    |                   |    |
| Tables                                   | *   |           | Memb         | pers         |             |                          |                            |                        |                    |                   |    |
| Location                                 |     |           |              |              |             |                          |                            |                        |                    |                   |    |
| Members                                  |     |           | MemID        | LastName     | FirstName   | JoinDate                 | Address                    | City                   | State              | Zip               |    |
| Orders                                   |     |           | 2991         | Gray         | Mary Jo     | 11/16/2011               | 100 BIRDIE COURT           | RALEIGH                | NC                 | 27612             | ]  |
| Service                                  |     | H         | 2992         | Gray         | Bryan       | 12/25/2011               | 100 CIRCLEVIEW DR          | KERNERSVILLE           | NC                 | 27284             |    |
| Queries                                  | *   |           |              |              |             |                          |                            |                        |                    |                   |    |
| Revenue                                  |     |           | 2997         | Gray         | Chuck       | 7/23/2010                | 100 CIRCLEVIEW DR          | KANNAPOLIS             | NC                 | 28081             |    |
| Forms<br>                                | *   | ▶         | 3002         | Gray         | Lynn        | 10/26/2012               | 100 LAURELWOOD LN          | DURHAM                 | NC                 | 27714             |    |
| -or Mantain Members                      |     | H         | 2007         | Craw         | Ellie       | 1/20/2012                | 100 LAURELWOOD LN          | MUMINICTON             | NC                 | 28403             |    |
|                                          |     |           | 3007         | Gray         | Ellie       | 1/30/2012                | 100 LAURELWOOD LN          | WILMINGTON             | NC                 | 28403             |    |
|                                          |     |           | 3010         | Greaves      | Julie       | 7/28/2012                | 100 SEVENSTONE DR          | CARY                   | NC                 | 27513             |    |
|                                          |     |           | 3014         | Greenawald   | Annette     | 1/21/2011                | 100 TRAILVIEW DR           | RALEIGH                | NC                 | 27612             |    |
|                                          |     | H         | 3015         | Greene       | Harold      | 1/28/2011                | 1000 BARBCREST AVE, APT 1  | CHARLOTTE              | NC                 | 28218             |    |
|                                          |     |           | 3016         | Greeson      | Jan         | 7/31/2010                | 10008 WHITESTONE RD        | WILMINGTON             | NC                 | 28411             |    |
|                                          |     |           | 3029         | Greeson      | Bob         | 1/30/2011                | 10008 WHITESTONE RD        | RALEIGH                | NC                 | 27613             |    |
|                                          |     |           | 3037         | Greeson      | Anne        | 3/5/2010                 | 1001 QUEENS RD             | RALEIGH                | NC                 | 27615-1971        |    |
|                                          |     |           | 3038         | Gregg        | Darlene     | 2/5/2010                 | 1005 TRILLIUM PLACE        | RALEIGH                | NC                 | 27614             |    |
|                                          |     |           | 3039         | Gregg        | Leo         | 2/16/2010                | 10071 KINGS RD             | RALEIGH                | NC                 | 27604             |    |
|                                          |     |           | 3040         | Gregory      | Mickey      | 11/26/2010               | 101 COLCHIS COURT          | OAK ISLAND             | NC                 | 28465             |    |
|                                          |     |           | 3041         | Gregory      | Kelly       | 6/25/2011                | 101 CORBEL PLACE           | CHARLOTTE              | NC                 | 28218             |    |
|                                          |     | Record    | : I4   4 4 o | f 1717 🕨 🕨 🌬 | 📉 No Filter | Search                   | •                          |                        |                    |                   |    |

|                 |              | ) - (° - 🖨            |                      |                                 | -                                    | irstname : Database (Access 2007) - | Microsoft Access                                                                                                                                                                                                                                                                                                                                                                                                                                                                                                                                                                                                                                                                                                                                                                                                                                                                                                                                                                                                                                                                                                                                                                                                                                                                                                                                                                                                                                                                                                                                                                                                                                                                                                                                                                                                                                                                                                                                                                                                                                                                                             |                                                      | - e X                                 |
|-----------------|--------------|-----------------------|----------------------|---------------------------------|--------------------------------------|-------------------------------------|--------------------------------------------------------------------------------------------------------------------------------------------------------------------------------------------------------------------------------------------------------------------------------------------------------------------------------------------------------------------------------------------------------------------------------------------------------------------------------------------------------------------------------------------------------------------------------------------------------------------------------------------------------------------------------------------------------------------------------------------------------------------------------------------------------------------------------------------------------------------------------------------------------------------------------------------------------------------------------------------------------------------------------------------------------------------------------------------------------------------------------------------------------------------------------------------------------------------------------------------------------------------------------------------------------------------------------------------------------------------------------------------------------------------------------------------------------------------------------------------------------------------------------------------------------------------------------------------------------------------------------------------------------------------------------------------------------------------------------------------------------------------------------------------------------------------------------------------------------------------------------------------------------------------------------------------------------------------------------------------------------------------------------------------------------------------------------------------------------------|------------------------------------------------------|---------------------------------------|
| View            | l<br>v<br>rs | Paste S Fo<br>Clipboa | rmat Painter<br>rd 🕞 | Z ↓ Ascending<br>Z ↓ Descending | g 🗶 Advanced 🔹<br>nt 🍸 Toggle Filter | Refresh<br>All → Records            | Image: Bind the second sec | ■ I U 译译 I M<br>A - 砂 - 〇 -   王 三<br>Text Formatting | · · · · · · · · · · · · · · · · · · · |
| »               | -8           | Maintain Me<br>Memb   |                      |                                 |                                      |                                     |                                                                                                                                                                                                                                                                                                                                                                                                                                                                                                                                                                                                                                                                                                                                                                                                                                                                                                                                                                                                                                                                                                                                                                                                                                                                                                                                                                                                                                                                                                                                                                                                                                                                                                                                                                                                                                                                                                                                                                                                                                                                                                              |                                                      | >                                     |
|                 |              | MemID                 | LastName             | FirstName                       | JoinDate                             | Address                             | City                                                                                                                                                                                                                                                                                                                                                                                                                                                                                                                                                                                                                                                                                                                                                                                                                                                                                                                                                                                                                                                                                                                                                                                                                                                                                                                                                                                                                                                                                                                                                                                                                                                                                                                                                                                                                                                                                                                                                                                                                                                                                                         | State Zip                                            | Phc                                   |
|                 | ▶            | 2991                  | Gray                 | Mary Jo                         | 11/16/2011                           | 100 BIRDIE COURT                    | RALEIGH                                                                                                                                                                                                                                                                                                                                                                                                                                                                                                                                                                                                                                                                                                                                                                                                                                                                                                                                                                                                                                                                                                                                                                                                                                                                                                                                                                                                                                                                                                                                                                                                                                                                                                                                                                                                                                                                                                                                                                                                                                                                                                      | NC 27612                                             | 91978776                              |
|                 |              | 2992                  | Gray                 | Bryan                           | 12/25/2011                           | 100 CIRCLEVIEW DR                   | KERNERSVILLE                                                                                                                                                                                                                                                                                                                                                                                                                                                                                                                                                                                                                                                                                                                                                                                                                                                                                                                                                                                                                                                                                                                                                                                                                                                                                                                                                                                                                                                                                                                                                                                                                                                                                                                                                                                                                                                                                                                                                                                                                                                                                                 | NC 27284                                             | 33699625                              |
|                 |              | 2997                  | Gray                 | Chuck                           | 7/23/2010                            | 100 CIRCLEVIEW DR                   | KANNAPOLIS                                                                                                                                                                                                                                                                                                                                                                                                                                                                                                                                                                                                                                                                                                                                                                                                                                                                                                                                                                                                                                                                                                                                                                                                                                                                                                                                                                                                                                                                                                                                                                                                                                                                                                                                                                                                                                                                                                                                                                                                                                                                                                   | NC 28081                                             | 70493879                              |
|                 |              | 3002                  | Gray                 | Lynn                            | 10/26/2012                           | 100 LAURELWOOD LN                   | DURHAM                                                                                                                                                                                                                                                                                                                                                                                                                                                                                                                                                                                                                                                                                                                                                                                                                                                                                                                                                                                                                                                                                                                                                                                                                                                                                                                                                                                                                                                                                                                                                                                                                                                                                                                                                                                                                                                                                                                                                                                                                                                                                                       | NC 27714                                             |                                       |
|                 |              | 3007                  | Gray                 | Ellie                           | 1/30/2012                            | 100 LAURELWOOD LN                   | WILMINGTON                                                                                                                                                                                                                                                                                                                                                                                                                                                                                                                                                                                                                                                                                                                                                                                                                                                                                                                                                                                                                                                                                                                                                                                                                                                                                                                                                                                                                                                                                                                                                                                                                                                                                                                                                                                                                                                                                                                                                                                                                                                                                                   | NC 28403                                             | 91076224                              |
|                 |              | 3010                  | Greaves              | Julie                           | 7/28/2012                            | 100 SEVENSTONE DR                   | CARY                                                                                                                                                                                                                                                                                                                                                                                                                                                                                                                                                                                                                                                                                                                                                                                                                                                                                                                                                                                                                                                                                                                                                                                                                                                                                                                                                                                                                                                                                                                                                                                                                                                                                                                                                                                                                                                                                                                                                                                                                                                                                                         | NC 27513                                             | 91946114                              |
| Navigation Pane |              | 3014                  | Greenawald           | Annette                         | 1/21/2011                            | 100 TRAILVIEW DR                    | RALEIGH                                                                                                                                                                                                                                                                                                                                                                                                                                                                                                                                                                                                                                                                                                                                                                                                                                                                                                                                                                                                                                                                                                                                                                                                                                                                                                                                                                                                                                                                                                                                                                                                                                                                                                                                                                                                                                                                                                                                                                                                                                                                                                      | NC 27612                                             | 91978353                              |
| ation           |              | 3015                  | Greene               | Harold                          | 1/28/2011                            | 1000 BARBCREST AVE, APT 1           | B CHARLOTTE                                                                                                                                                                                                                                                                                                                                                                                                                                                                                                                                                                                                                                                                                                                                                                                                                                                                                                                                                                                                                                                                                                                                                                                                                                                                                                                                                                                                                                                                                                                                                                                                                                                                                                                                                                                                                                                                                                                                                                                                                                                                                                  | NC 28218                                             |                                       |
| lavig           |              | 3016                  | Greeson              | Jan                             | 7/31/2010                            | 10008 WHITESTONE RD                 | WILMINGTON                                                                                                                                                                                                                                                                                                                                                                                                                                                                                                                                                                                                                                                                                                                                                                                                                                                                                                                                                                                                                                                                                                                                                                                                                                                                                                                                                                                                                                                                                                                                                                                                                                                                                                                                                                                                                                                                                                                                                                                                                                                                                                   | NC 28411                                             | 91080000                              |
| 2               |              | 3029                  | Greeson              | Bob                             | 1/30/2011                            | 10008 WHITESTONE RD                 | RALEIGH                                                                                                                                                                                                                                                                                                                                                                                                                                                                                                                                                                                                                                                                                                                                                                                                                                                                                                                                                                                                                                                                                                                                                                                                                                                                                                                                                                                                                                                                                                                                                                                                                                                                                                                                                                                                                                                                                                                                                                                                                                                                                                      | NC 27613                                             | 91978382                              |
|                 |              | 3037                  | Greeson              | Anne                            | 3/5/2010                             | 1001 QUEENS RD                      | RALEIGH                                                                                                                                                                                                                                                                                                                                                                                                                                                                                                                                                                                                                                                                                                                                                                                                                                                                                                                                                                                                                                                                                                                                                                                                                                                                                                                                                                                                                                                                                                                                                                                                                                                                                                                                                                                                                                                                                                                                                                                                                                                                                                      | NC 27615                                             | 1971 91984794                         |
|                 |              | 3038                  | Gregg                | Darlene                         | 2/5/2010                             | 1005 TRILLIUM PLACE                 | RALEIGH                                                                                                                                                                                                                                                                                                                                                                                                                                                                                                                                                                                                                                                                                                                                                                                                                                                                                                                                                                                                                                                                                                                                                                                                                                                                                                                                                                                                                                                                                                                                                                                                                                                                                                                                                                                                                                                                                                                                                                                                                                                                                                      | NC 27614                                             |                                       |
|                 |              | 3039                  | Gregg                | Leo                             | 2/16/2010                            | 10071 KINGS RD                      | RALEIGH                                                                                                                                                                                                                                                                                                                                                                                                                                                                                                                                                                                                                                                                                                                                                                                                                                                                                                                                                                                                                                                                                                                                                                                                                                                                                                                                                                                                                                                                                                                                                                                                                                                                                                                                                                                                                                                                                                                                                                                                                                                                                                      | NC 27604                                             |                                       |
|                 |              | 3040                  | Gregory              | Mickey                          | 11/26/2010                           | 101 COLCHIS COURT                   | OAK ISLAND                                                                                                                                                                                                                                                                                                                                                                                                                                                                                                                                                                                                                                                                                                                                                                                                                                                                                                                                                                                                                                                                                                                                                                                                                                                                                                                                                                                                                                                                                                                                                                                                                                                                                                                                                                                                                                                                                                                                                                                                                                                                                                   | NC 28465                                             | 91020115                              |
|                 |              | 3041                  | Gregory              | Kelly                           | 6/25/2011                            | 101 CORBEL PLACE                    | CHARLOTTE                                                                                                                                                                                                                                                                                                                                                                                                                                                                                                                                                                                                                                                                                                                                                                                                                                                                                                                                                                                                                                                                                                                                                                                                                                                                                                                                                                                                                                                                                                                                                                                                                                                                                                                                                                                                                                                                                                                                                                                                                                                                                                    | NC 28218                                             |                                       |
|                 |              | Form                  | n created by Keit    | h Mast.                         |                                      |                                     |                                                                                                                                                                                                                                                                                                                                                                                                                                                                                                                                                                                                                                                                                                                                                                                                                                                                                                                                                                                                                                                                                                                                                                                                                                                                                                                                                                                                                                                                                                                                                                                                                                                                                                                                                                                                                                                                                                                                                                                                                                                                                                              |                                                      |                                       |
|                 | Da           |                       |                      |                                 | and a                                |                                     |                                                                                                                                                                                                                                                                                                                                                                                                                                                                                                                                                                                                                                                                                                                                                                                                                                                                                                                                                                                                                                                                                                                                                                                                                                                                                                                                                                                                                                                                                                                                                                                                                                                                                                                                                                                                                                                                                                                                                                                                                                                                                                              |                                                      |                                       |
| Form            | View         |                       | f 1717 🕨 🕨 🌬         | 🔆 No Filter Se                  | arch                                 |                                     |                                                                                                                                                                                                                                                                                                                                                                                                                                                                                                                                                                                                                                                                                                                                                                                                                                                                                                                                                                                                                                                                                                                                                                                                                                                                                                                                                                                                                                                                                                                                                                                                                                                                                                                                                                                                                                                                                                                                                                                                                                                                                                              |                                                      |                                       |

| A               | <b>,</b> 19 = ( | × 🛱   🖛                                                                                | a04m1rewards_L                                                                                                                                                                                 | astnameFirstname : Database | (Access 2007 | ) - Microsoft Access |           | — 🖶 X                                                                     |
|-----------------|-----------------|----------------------------------------------------------------------------------------|------------------------------------------------------------------------------------------------------------------------------------------------------------------------------------------------|-----------------------------|--------------|----------------------|-----------|---------------------------------------------------------------------------|
| Fil             | e Ho            | me Create Ex                                                                           | ternal Data Database Tools                                                                                                                                                                     |                             |              |                      |           | ۵ ()                                                                      |
| Viev            | ~               | <ul> <li>K Cut</li> <li>K Copy</li> <li>✓ Format Painter</li> <li>Clipboard</li> </ul> | ↓ Ascending         ✓ Selection           Filter         ↓ Descending         ▲ Advance           Advance         ▲ Remove Sort         ✓ Toggle           Sort & Filter         Sort & Filter | ed - Refresh                | ∑ Totals     |                      | BI        | ▼ ▼ 注 注<br>型 译 读 > ×1 ▼ Ⅲ ▼<br>? ~ ③ ~   至 吾 ヨ   Ⅲ ~<br>Text Formatting 5 |
| »               | -a Mair         | ntain Members                                                                          |                                                                                                                                                                                                |                             |              |                      |           | ×                                                                         |
|                 |                 |                                                                                        |                                                                                                                                                                                                |                             |              |                      |           | Sunday, June 20, 2010<br>3:53:00 AM                                       |
|                 | ie              | JoinDate                                                                               | Address                                                                                                                                                                                        | City                        | State        | Zip                  | Phone     | email                                                                     |
|                 |                 | 11/16/2011                                                                             | 100 BIRDIE COURT                                                                                                                                                                               | RALEIGH                     | NC           | 27612 9:             | 197877688 |                                                                           |
|                 |                 | 12/25/2011                                                                             | 100 CIRCLEVIEW DR                                                                                                                                                                              | KERNERSVILLE                | NC           | 27284 3              | 369962988 |                                                                           |
|                 |                 | 7/23/2010                                                                              | 100 CIRCLEVIEW DR                                                                                                                                                                              | KANNAPOLIS                  | NC           | 28081 70             | 49387976  | CGray@ctc.net                                                             |
|                 |                 | 10/26/2012                                                                             | 100 LAURELWOOD LN                                                                                                                                                                              | DURHAM                      | NC           | 27714                |           |                                                                           |
|                 |                 | 1/30/2012                                                                              | 100 LAURELWOOD LN                                                                                                                                                                              | WILMINGTON                  | NC           | 28403 93             | L07622490 | EGray@yahoo.com                                                           |
| ۵               |                 | 7/28/2012                                                                              | 100 SEVENSTONE DR                                                                                                                                                                              | CARY                        | NC           | 27513 93             | 194611428 | JGreaves@intrex.net                                                       |
| Pan             |                 | 1/21/2011                                                                              | 100 TRAILVIEW DR                                                                                                                                                                               | RALEIGH                     | NC           | 27612 9:             | 197835392 | AGreenawald@juno.com                                                      |
| ation           |                 | 1/28/2011                                                                              | 1000 BARBCREST AVE, APT 1B                                                                                                                                                                     | CHARLOTTE                   | NC           | 28218                |           |                                                                           |
| Navigation Pane |                 | 7/31/2010                                                                              | 10008 WHITESTONE RD                                                                                                                                                                            | WILMINGTON                  | NC           | 28411 93             | L08000030 | JGreeson@bellsouth.net                                                    |
| z               |                 | 1/30/2011                                                                              | 10008 WHITESTONE RD                                                                                                                                                                            | RALEIGH                     | NC           | 27613 9:             | L97838286 | BGreeson@mindspring.com                                                   |
|                 |                 | 3/5/2010                                                                               | 1001 QUEENS RD                                                                                                                                                                                 | RALEIGH                     | NC           | 27615-1971 93        | 198479431 | AGreeson@                                                                 |
|                 |                 | 2/5/2010                                                                               | 1005 TRILLIUM PLACE                                                                                                                                                                            | RALEIGH                     | NC           | 27614                |           |                                                                           |
|                 |                 | 2/16/2010                                                                              | 10071 KINGS RD                                                                                                                                                                                 | RALEIGH                     | NC           | 27604                |           |                                                                           |
|                 |                 | 11/26/2010                                                                             | 101 COLCHIS COURT                                                                                                                                                                              | OAK ISLAND                  | NC           | 28465 93             | 102011509 | MGregory@yahoo.com                                                        |
|                 |                 | 6/25/2011                                                                              | 101 CORBEL PLACE                                                                                                                                                                               | CHARLOTTE                   | NC           | 28218                |           |                                                                           |
|                 |                 |                                                                                        |                                                                                                                                                                                                |                             |              |                      |           |                                                                           |
|                 |                 |                                                                                        |                                                                                                                                                                                                |                             |              |                      |           |                                                                           |
|                 |                 | ▲ ▲ 1 of 1717 ► ►                                                                      | 🕅 🕅 No Filter Search                                                                                                                                                                           | •                           |              |                      |           |                                                                           |
| Form            | n View          |                                                                                        |                                                                                                                                                                                                |                             |              |                      |           |                                                                           |