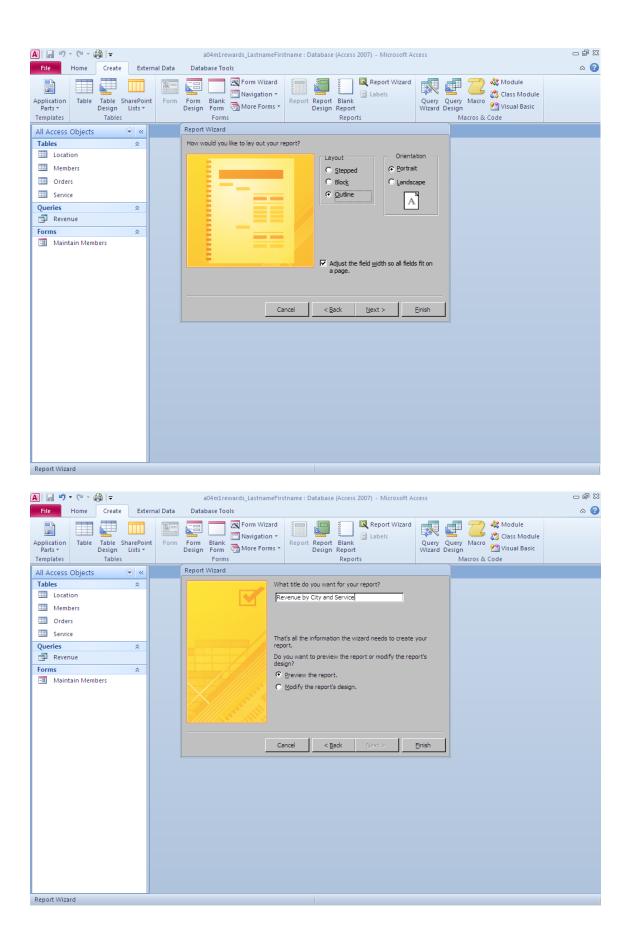

| A               |    | ⊮) - (≌ - ∰∣∓    |                              | Form Layout Tools     | a04m1rewards_LastnameFir | stname : Database (Access 2007) - Microso           |         |
|-----------------|----|------------------|------------------------------|-----------------------|--------------------------|-----------------------------------------------------|---------|
| Fi              | e  | Home Create      | External Data Database Tools | Design Arrange Format |                          |                                                     | ۵ (?)   |
|                 |    | Aa Colors 🕶      | abl Aa 🔤 🦳                   | 🥺 📑 🖿 🗹 🛛             |                          | 🚰 Logo 🛛 🙀 🌠                                        |         |
| Vie             | w  | Themes A Fonts * |                              |                       | Insert<br>Image ▼        | Add Existing Property<br>Date and Time Fields Sheet |         |
| Vie             | NS | Themes           |                              | Controls              |                          | Header / Footer Tools                               |         |
| »               |    | Members E Mer    | nbers                        |                       |                          |                                                     | ×       |
|                 |    | 🖷 📃 Mem          | ibers                        |                       |                          |                                                     | <u></u> |
|                 |    | MemNumber        | LastName                     | FirstNamo<br>Save As  | JoinDate                 | Address                                             | City    |
|                 | ▶  | 2991             | Gray                         | Form Name:            |                          | 100 BIRDIE COURT                                    | RALEIC  |
|                 |    |                  |                              | Maintain Members      |                          |                                                     |         |
|                 | F  | 2992             | Gray                         |                       | 12/26/2006               | 100 CIRCLEVIEW DR                                   | KERNE   |
|                 |    |                  | Sidy                         | OK                    | Cancel 12/26/2006        |                                                     |         |
|                 | H  |                  |                              |                       | 7/24/2025                |                                                     |         |
|                 |    | 2997             | Gray                         | Chuck                 | //24/2005                | 100 CIRCLEVIEW DR                                   | KANN/   |
| Q               | L  |                  |                              |                       |                          |                                                     |         |
| Navigation Pane |    | 3002             | Gray                         | Lynn                  | 10/28/2007               | 100 LAURELWOOD LN                                   | DURH4   |
| ation           | L  |                  |                              |                       |                          |                                                     |         |
| aviga           |    | 3007             | Gray                         | Ellie                 | 1/31/2007                | 100 LAURELWOOD LN                                   | WILMI   |
| Ž               |    |                  |                              |                       |                          |                                                     |         |
|                 |    | 3010             | Greaves                      | Julie                 | 7/30/2007                | 100 SEVENSTONE DR                                   | CARY    |
|                 |    |                  |                              |                       |                          |                                                     |         |
|                 |    | 3014             | Greenawald                   | Annette               | 1/22/2006                | 100 TRAILVIEW DR                                    | RALEIG  |
|                 |    |                  |                              |                       |                          |                                                     |         |
|                 | F  | 3015             | Greene                       | Harold                | 1/29/2006                | 1000 BARBCREST AVE, APT 1B                          | CHARL   |
|                 |    |                  |                              |                       |                          |                                                     |         |
|                 | H  | 3016             | Greeson                      | Jan                   | 8/1/2005                 | 10008 WHITESTONE RD                                 |         |
|                 |    |                  | H M K No Filter Search       |                       | 8/1/2005                 |                                                     | WILMI   |
| Lavo            |    | /iew             | P PI Pia at No Filter Search |                       |                          | Scroll Lock                                         |         |
| 20170           |    |                  |                              |                       |                          | Scion cock                                          |         |

| N   🛃 🤊 ▾ (ལ ▾ 🖓   ╤<br>File Home Create | Ext | ernal Dat | a Data       | base Tools D |             | yout Tools<br>ange Forma | a04m1rewards_LastnameFirst | name : Database (Acces | s 2007) -          |                   | ۵° |
|------------------------------------------|-----|-----------|--------------|--------------|-------------|--------------------------|----------------------------|------------------------|--------------------|-------------------|----|
| View Themes A Fonts *                    | 6   | ab        | Aa 🛛         | · 🗋 🌏        |             | • 🗸 (                    | 🔢 🔜 - 🔛 📱                  |                        | Existing<br>Fields | Property<br>Sheet |    |
| Views Themes                             |     |           |              |              | Controls    |                          | ł                          | leader / Footer        | Tools              |                   |    |
| All Access Objects                       | . ≪ | M 🗉 M     | lembers      |              |             |                          |                            |                        |                    |                   |    |
| Tables                                   | *   |           | Memb         | pers         |             |                          |                            |                        |                    |                   |    |
| Location                                 |     |           |              |              |             |                          |                            |                        |                    |                   |    |
| Members                                  |     |           | MemID        | LastName     | FirstName   | JoinDate                 | Address                    | City                   | State              | Zip               |    |
| Orders                                   |     |           | 2991         | Gray         | Mary Jo     | 11/16/2011               | 100 BIRDIE COURT           | RALEIGH                | NC                 | 27612             | ]  |
| Service                                  |     | H         | 2992         | Gray         | Bryan       | 12/25/2011               | 100 CIRCLEVIEW DR          | KERNERSVILLE           | NC                 | 27284             |    |
| Queries                                  | *   |           |              |              |             |                          |                            |                        |                    |                   |    |
| Revenue                                  |     |           | 2997         | Gray         | Chuck       | 7/23/2010                | 100 CIRCLEVIEW DR          | KANNAPOLIS             | NC                 | 28081             |    |
| Forms<br>                                | *   | ▶         | 3002         | Gray         | Lynn        | 10/26/2012               | 100 LAURELWOOD LN          | DURHAM                 | NC                 | 27714             |    |
| -or Mantain Members                      |     | H         | 2007         | Craw         | Ellie       | 1/20/2012                | 100 LAURELWOOD LN          | MUMINICTON             | NC                 | 28403             |    |
|                                          |     |           | 3007         | Gray         | Ellie       | 1/30/2012                | 100 LAURELWOOD LN          | WILMINGTON             | NC                 | 28403             |    |
|                                          |     |           | 3010         | Greaves      | Julie       | 7/28/2012                | 100 SEVENSTONE DR          | CARY                   | NC                 | 27513             |    |
|                                          |     |           | 3014         | Greenawald   | Annette     | 1/21/2011                | 100 TRAILVIEW DR           | RALEIGH                | NC                 | 27612             |    |
|                                          |     | H         | 3015         | Greene       | Harold      | 1/28/2011                | 1000 BARBCREST AVE, APT 1  | CHARLOTTE              | NC                 | 28218             |    |
|                                          |     |           | 3016         | Greeson      | Jan         | 7/31/2010                | 10008 WHITESTONE RD        | WILMINGTON             | NC                 | 28411             |    |
|                                          |     |           | 3029         | Greeson      | Bob         | 1/30/2011                | 10008 WHITESTONE RD        | RALEIGH                | NC                 | 27613             |    |
|                                          |     |           | 3037         | Greeson      | Anne        | 3/5/2010                 | 1001 QUEENS RD             | RALEIGH                | NC                 | 27615-1971        |    |
|                                          |     |           | 3038         | Gregg        | Darlene     | 2/5/2010                 | 1005 TRILLIUM PLACE        | RALEIGH                | NC                 | 27614             |    |
|                                          |     |           | 3039         | Gregg        | Leo         | 2/16/2010                | 10071 KINGS RD             | RALEIGH                | NC                 | 27604             |    |
|                                          |     |           | 3040         | Gregory      | Mickey      | 11/26/2010               | 101 COLCHIS COURT          | OAK ISLAND             | NC                 | 28465             |    |
|                                          |     |           | 3041         | Gregory      | Kelly       | 6/25/2011                | 101 CORBEL PLACE           | CHARLOTTE              | NC                 | 28218             |    |
|                                          |     | Record    | : I4   4 4 o | f 1717 🕨 🕨 🌬 | 📉 No Filter | Search                   | •                          |                        |                    |                   |    |

|                 |              | ) - (° - 🖨            |                      |                                 | -                                    | irstname : Database (Access 2007) - | Microsoft Access                                                                                                                                                                                                                                                                                                                                                                                                                                                                                                                                                                                                                                                                                                                                                                                                                                                                                                                                                                                                                                                                                                                                                                                                                                                                                                                                                                                                                                                                                                                                                                                                                                                                                                                                                                                                                                                                                                                                                                                                                                                                                             |                                                      | - e X                                 |
|-----------------|--------------|-----------------------|----------------------|---------------------------------|--------------------------------------|-------------------------------------|--------------------------------------------------------------------------------------------------------------------------------------------------------------------------------------------------------------------------------------------------------------------------------------------------------------------------------------------------------------------------------------------------------------------------------------------------------------------------------------------------------------------------------------------------------------------------------------------------------------------------------------------------------------------------------------------------------------------------------------------------------------------------------------------------------------------------------------------------------------------------------------------------------------------------------------------------------------------------------------------------------------------------------------------------------------------------------------------------------------------------------------------------------------------------------------------------------------------------------------------------------------------------------------------------------------------------------------------------------------------------------------------------------------------------------------------------------------------------------------------------------------------------------------------------------------------------------------------------------------------------------------------------------------------------------------------------------------------------------------------------------------------------------------------------------------------------------------------------------------------------------------------------------------------------------------------------------------------------------------------------------------------------------------------------------------------------------------------------------------|------------------------------------------------------|---------------------------------------|
| View            | l<br>v<br>rs | Paste S Fo<br>Clipboa | rmat Painter<br>rd 🕞 | Z ↓ Ascending<br>Z ↓ Descending | g 🗶 Advanced 🔹<br>nt 🍸 Toggle Filter | Refresh<br>All → Records            | Image: Bind the second sec | ■ I U 译译 I M<br>A - 砂 - 〇 -   王 三<br>Text Formatting | · · · · · · · · · · · · · · · · · · · |
| »               | -8           | Maintain Me<br>Memb   |                      |                                 |                                      |                                     |                                                                                                                                                                                                                                                                                                                                                                                                                                                                                                                                                                                                                                                                                                                                                                                                                                                                                                                                                                                                                                                                                                                                                                                                                                                                                                                                                                                                                                                                                                                                                                                                                                                                                                                                                                                                                                                                                                                                                                                                                                                                                                              |                                                      | >                                     |
|                 |              | MemID                 | LastName             | FirstName                       | JoinDate                             | Address                             | City                                                                                                                                                                                                                                                                                                                                                                                                                                                                                                                                                                                                                                                                                                                                                                                                                                                                                                                                                                                                                                                                                                                                                                                                                                                                                                                                                                                                                                                                                                                                                                                                                                                                                                                                                                                                                                                                                                                                                                                                                                                                                                         | State Zip                                            | Phc                                   |
|                 | ▶            | 2991                  | Gray                 | Mary Jo                         | 11/16/2011                           | 100 BIRDIE COURT                    | RALEIGH                                                                                                                                                                                                                                                                                                                                                                                                                                                                                                                                                                                                                                                                                                                                                                                                                                                                                                                                                                                                                                                                                                                                                                                                                                                                                                                                                                                                                                                                                                                                                                                                                                                                                                                                                                                                                                                                                                                                                                                                                                                                                                      | NC 27612                                             | 91978776                              |
|                 |              | 2992                  | Gray                 | Bryan                           | 12/25/2011                           | 100 CIRCLEVIEW DR                   | KERNERSVILLE                                                                                                                                                                                                                                                                                                                                                                                                                                                                                                                                                                                                                                                                                                                                                                                                                                                                                                                                                                                                                                                                                                                                                                                                                                                                                                                                                                                                                                                                                                                                                                                                                                                                                                                                                                                                                                                                                                                                                                                                                                                                                                 | NC 27284                                             | 33699625                              |
|                 |              | 2997                  | Gray                 | Chuck                           | 7/23/2010                            | 100 CIRCLEVIEW DR                   | KANNAPOLIS                                                                                                                                                                                                                                                                                                                                                                                                                                                                                                                                                                                                                                                                                                                                                                                                                                                                                                                                                                                                                                                                                                                                                                                                                                                                                                                                                                                                                                                                                                                                                                                                                                                                                                                                                                                                                                                                                                                                                                                                                                                                                                   | NC 28081                                             | 70493879                              |
|                 |              | 3002                  | Gray                 | Lynn                            | 10/26/2012                           | 100 LAURELWOOD LN                   | DURHAM                                                                                                                                                                                                                                                                                                                                                                                                                                                                                                                                                                                                                                                                                                                                                                                                                                                                                                                                                                                                                                                                                                                                                                                                                                                                                                                                                                                                                                                                                                                                                                                                                                                                                                                                                                                                                                                                                                                                                                                                                                                                                                       | NC 27714                                             |                                       |
|                 |              | 3007                  | Gray                 | Ellie                           | 1/30/2012                            | 100 LAURELWOOD LN                   | WILMINGTON                                                                                                                                                                                                                                                                                                                                                                                                                                                                                                                                                                                                                                                                                                                                                                                                                                                                                                                                                                                                                                                                                                                                                                                                                                                                                                                                                                                                                                                                                                                                                                                                                                                                                                                                                                                                                                                                                                                                                                                                                                                                                                   | NC 28403                                             | 91076224                              |
|                 |              | 3010                  | Greaves              | Julie                           | 7/28/2012                            | 100 SEVENSTONE DR                   | CARY                                                                                                                                                                                                                                                                                                                                                                                                                                                                                                                                                                                                                                                                                                                                                                                                                                                                                                                                                                                                                                                                                                                                                                                                                                                                                                                                                                                                                                                                                                                                                                                                                                                                                                                                                                                                                                                                                                                                                                                                                                                                                                         | NC 27513                                             | 91946114                              |
| Navigation Pane |              | 3014                  | Greenawald           | Annette                         | 1/21/2011                            | 100 TRAILVIEW DR                    | RALEIGH                                                                                                                                                                                                                                                                                                                                                                                                                                                                                                                                                                                                                                                                                                                                                                                                                                                                                                                                                                                                                                                                                                                                                                                                                                                                                                                                                                                                                                                                                                                                                                                                                                                                                                                                                                                                                                                                                                                                                                                                                                                                                                      | NC 27612                                             | 91978353                              |
| ation           |              | 3015                  | Greene               | Harold                          | 1/28/2011                            | 1000 BARBCREST AVE, APT 1           | B CHARLOTTE                                                                                                                                                                                                                                                                                                                                                                                                                                                                                                                                                                                                                                                                                                                                                                                                                                                                                                                                                                                                                                                                                                                                                                                                                                                                                                                                                                                                                                                                                                                                                                                                                                                                                                                                                                                                                                                                                                                                                                                                                                                                                                  | NC 28218                                             |                                       |
| lavig           |              | 3016                  | Greeson              | Jan                             | 7/31/2010                            | 10008 WHITESTONE RD                 | WILMINGTON                                                                                                                                                                                                                                                                                                                                                                                                                                                                                                                                                                                                                                                                                                                                                                                                                                                                                                                                                                                                                                                                                                                                                                                                                                                                                                                                                                                                                                                                                                                                                                                                                                                                                                                                                                                                                                                                                                                                                                                                                                                                                                   | NC 28411                                             | 91080000                              |
| 2               |              | 3029                  | Greeson              | Bob                             | 1/30/2011                            | 10008 WHITESTONE RD                 | RALEIGH                                                                                                                                                                                                                                                                                                                                                                                                                                                                                                                                                                                                                                                                                                                                                                                                                                                                                                                                                                                                                                                                                                                                                                                                                                                                                                                                                                                                                                                                                                                                                                                                                                                                                                                                                                                                                                                                                                                                                                                                                                                                                                      | NC 27613                                             | 91978382                              |
|                 |              | 3037                  | Greeson              | Anne                            | 3/5/2010                             | 1001 QUEENS RD                      | RALEIGH                                                                                                                                                                                                                                                                                                                                                                                                                                                                                                                                                                                                                                                                                                                                                                                                                                                                                                                                                                                                                                                                                                                                                                                                                                                                                                                                                                                                                                                                                                                                                                                                                                                                                                                                                                                                                                                                                                                                                                                                                                                                                                      | NC 27615                                             | 1971 91984794                         |
|                 |              | 3038                  | Gregg                | Darlene                         | 2/5/2010                             | 1005 TRILLIUM PLACE                 | RALEIGH                                                                                                                                                                                                                                                                                                                                                                                                                                                                                                                                                                                                                                                                                                                                                                                                                                                                                                                                                                                                                                                                                                                                                                                                                                                                                                                                                                                                                                                                                                                                                                                                                                                                                                                                                                                                                                                                                                                                                                                                                                                                                                      | NC 27614                                             |                                       |
|                 |              | 3039                  | Gregg                | Leo                             | 2/16/2010                            | 10071 KINGS RD                      | RALEIGH                                                                                                                                                                                                                                                                                                                                                                                                                                                                                                                                                                                                                                                                                                                                                                                                                                                                                                                                                                                                                                                                                                                                                                                                                                                                                                                                                                                                                                                                                                                                                                                                                                                                                                                                                                                                                                                                                                                                                                                                                                                                                                      | NC 27604                                             |                                       |
|                 |              | 3040                  | Gregory              | Mickey                          | 11/26/2010                           | 101 COLCHIS COURT                   | OAK ISLAND                                                                                                                                                                                                                                                                                                                                                                                                                                                                                                                                                                                                                                                                                                                                                                                                                                                                                                                                                                                                                                                                                                                                                                                                                                                                                                                                                                                                                                                                                                                                                                                                                                                                                                                                                                                                                                                                                                                                                                                                                                                                                                   | NC 28465                                             | 91020115                              |
|                 |              | 3041                  | Gregory              | Kelly                           | 6/25/2011                            | 101 CORBEL PLACE                    | CHARLOTTE                                                                                                                                                                                                                                                                                                                                                                                                                                                                                                                                                                                                                                                                                                                                                                                                                                                                                                                                                                                                                                                                                                                                                                                                                                                                                                                                                                                                                                                                                                                                                                                                                                                                                                                                                                                                                                                                                                                                                                                                                                                                                                    | NC 28218                                             |                                       |
|                 |              | Form                  | n created by Keit    | h Mast.                         |                                      |                                     |                                                                                                                                                                                                                                                                                                                                                                                                                                                                                                                                                                                                                                                                                                                                                                                                                                                                                                                                                                                                                                                                                                                                                                                                                                                                                                                                                                                                                                                                                                                                                                                                                                                                                                                                                                                                                                                                                                                                                                                                                                                                                                              |                                                      |                                       |
|                 | Da           |                       |                      |                                 | and a                                |                                     |                                                                                                                                                                                                                                                                                                                                                                                                                                                                                                                                                                                                                                                                                                                                                                                                                                                                                                                                                                                                                                                                                                                                                                                                                                                                                                                                                                                                                                                                                                                                                                                                                                                                                                                                                                                                                                                                                                                                                                                                                                                                                                              |                                                      |                                       |
| Form            | View         |                       | f 1717 🕨 🕨 🌬         | 🔆 No Filter Se                  | arch                                 |                                     |                                                                                                                                                                                                                                                                                                                                                                                                                                                                                                                                                                                                                                                                                                                                                                                                                                                                                                                                                                                                                                                                                                                                                                                                                                                                                                                                                                                                                                                                                                                                                                                                                                                                                                                                                                                                                                                                                                                                                                                                                                                                                                              |                                                      |                                       |

| A               | <b>,</b> 19 = ( | × 🛱   🖛                                                                                | a04m1rewards_L                                                                                                                                                                                 | astnameFirstname : Database | (Access 2007 | ) - Microsoft Access |           | — 🖶 X                                                                     |
|-----------------|-----------------|----------------------------------------------------------------------------------------|------------------------------------------------------------------------------------------------------------------------------------------------------------------------------------------------|-----------------------------|--------------|----------------------|-----------|---------------------------------------------------------------------------|
| Fil             | e Ho            | me Create Ex                                                                           | ternal Data Database Tools                                                                                                                                                                     |                             |              |                      |           | ۵ ()                                                                      |
| Viev            | ~               | <ul> <li>K Cut</li> <li>K Copy</li> <li>✓ Format Painter</li> <li>Clipboard</li> </ul> | ↓ Ascending         ✓ Selection           Filter         ↓ Descending         ▲ Advance           Advance         ▲ Remove Sort         ✓ Toggle           Sort & Filter         Sort & Filter | ed - Refresh                | ∑ Totals     |                      | BI        | ▼ ▼ 注 注<br>型 译 读 > ×1 ▼ Ⅲ ▼<br>? ~ ③ ~   至 吾 ヨ   Ⅲ ~<br>Text Formatting 5 |
| »               | -a Mair         | ntain Members                                                                          |                                                                                                                                                                                                |                             |              |                      |           | ×                                                                         |
|                 |                 |                                                                                        |                                                                                                                                                                                                |                             |              |                      |           | Sunday, June 20, 2010<br>3:53:00 AM                                       |
|                 | ie              | JoinDate                                                                               | Address                                                                                                                                                                                        | City                        | State        | Zip                  | Phone     | email                                                                     |
|                 |                 | 11/16/2011                                                                             | 100 BIRDIE COURT                                                                                                                                                                               | RALEIGH                     | NC           | 27612 9:             | 197877688 |                                                                           |
|                 |                 | 12/25/2011                                                                             | 100 CIRCLEVIEW DR                                                                                                                                                                              | KERNERSVILLE                | NC           | 27284 3              | 369962988 |                                                                           |
|                 |                 | 7/23/2010                                                                              | 100 CIRCLEVIEW DR                                                                                                                                                                              | KANNAPOLIS                  | NC           | 28081 70             | 49387976  | CGray@ctc.net                                                             |
|                 |                 | 10/26/2012                                                                             | 100 LAURELWOOD LN                                                                                                                                                                              | DURHAM                      | NC           | 27714                |           |                                                                           |
|                 |                 | 1/30/2012                                                                              | 100 LAURELWOOD LN                                                                                                                                                                              | WILMINGTON                  | NC           | 28403 93             | L07622490 | EGray@yahoo.com                                                           |
| ۵               |                 | 7/28/2012                                                                              | 100 SEVENSTONE DR                                                                                                                                                                              | CARY                        | NC           | 27513 93             | 194611428 | JGreaves@intrex.net                                                       |
| Pan             |                 | 1/21/2011                                                                              | 100 TRAILVIEW DR                                                                                                                                                                               | RALEIGH                     | NC           | 27612 9:             | 197835392 | AGreenawald@juno.com                                                      |
| ation           |                 | 1/28/2011                                                                              | 1000 BARBCREST AVE, APT 1B                                                                                                                                                                     | CHARLOTTE                   | NC           | 28218                |           |                                                                           |
| Navigation Pane |                 | 7/31/2010                                                                              | 10008 WHITESTONE RD                                                                                                                                                                            | WILMINGTON                  | NC           | 28411 93             | L08000030 | JGreeson@bellsouth.net                                                    |
| z               |                 | 1/30/2011                                                                              | 10008 WHITESTONE RD                                                                                                                                                                            | RALEIGH                     | NC           | 27613 9:             | L97838286 | BGreeson@mindspring.com                                                   |
|                 |                 | 3/5/2010                                                                               | 1001 QUEENS RD                                                                                                                                                                                 | RALEIGH                     | NC           | 27615-1971 93        | 198479431 | AGreeson@                                                                 |
|                 |                 | 2/5/2010                                                                               | 1005 TRILLIUM PLACE                                                                                                                                                                            | RALEIGH                     | NC           | 27614                |           |                                                                           |
|                 |                 | 2/16/2010                                                                              | 10071 KINGS RD                                                                                                                                                                                 | RALEIGH                     | NC           | 27604                |           |                                                                           |
|                 |                 | 11/26/2010                                                                             | 101 COLCHIS COURT                                                                                                                                                                              | OAK ISLAND                  | NC           | 28465 93             | 102011509 | MGregory@yahoo.com                                                        |
|                 |                 | 6/25/2011                                                                              | 101 CORBEL PLACE                                                                                                                                                                               | CHARLOTTE                   | NC           | 28218                |           |                                                                           |
|                 |                 |                                                                                        |                                                                                                                                                                                                |                             |              |                      |           |                                                                           |
|                 |                 |                                                                                        |                                                                                                                                                                                                |                             |              |                      |           |                                                                           |
|                 |                 | ▲ ▲ 1 of 1717 ► ►                                                                      | 🕅 🕅 No Filter Search                                                                                                                                                                           | •                           |              |                      |           |                                                                           |
| Form            | n View          |                                                                                        |                                                                                                                                                                                                |                             |              |                      |           |                                                                           |