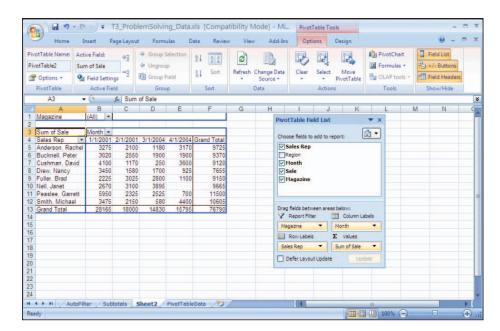

be changed. Use the drop-down list to the right of the field name. Select a region and click **OK.** The grand total dollar amounts by region are at the bottom of each item, which have been recalculated according to the selected region (or regions).

This report can be used in various ways to analyze the data. For instance, click the **Clear** button on the PivotTable ribbon, click **Clear All**, then arrange the fields like this:

- **1.** Magazine in the PAGE area.
- 2. Month in the COLUMN area.
- **3.** Sales **Rep** in the **ROW** area.
- 4. Sale in the DATA area.

The completed PivotTable dialog box should look like the one in Figure T3.16. The PivotTable now illustrates the sales by month for each salesperson, along with the total amount for the sales for each sales representative.



### FIGURE T3.16

Rearranged Data in the PivotTable

### **BUILDING A PIVOTCHART**

A *PivotChart* is a column chart (by default) that is based on the data in a PivotTable. The chart type can be changed if desired. To build a PivotChart:

- 1. Click the **PivotChart** button in the **Tools** section of the PivotTable ribbon.
- 2. The Insert Chart dialog box appears. Select the Stacked Column chart and click OK.
- **3.** The chart appears in your PivotTable worksheet. Click the **Move Chart** button on the PivotTable ribbon (on the **Design** tab, in the **Location** group) and select **New sheet** from the **Move Chart** dialog box.
- 4. The PivotChart should look like Figure T3.17.

**Note:** Whatever changes are selected on the PivotChart are also made to the PivotTable, as the two fea