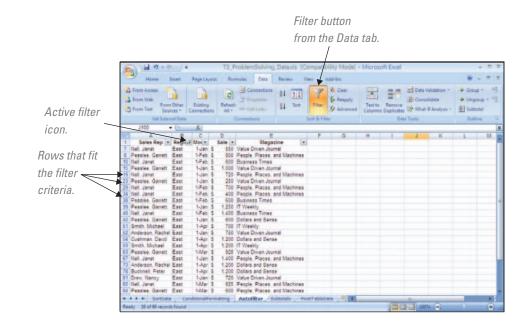

### SORTING ROWS AND COLUMNS

Once your records are organized into a list, you can use several commands on the Data menu to rearrange and analyze the data. The *Sort* command allows you to arrange the records in a different order based on the values in one or more columns. You can sort records in ascending or descending order or in a custom order, such as by days of the week, months of the year, or job title.