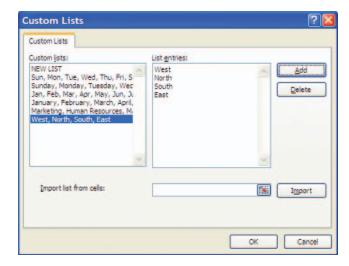

### SORTING ROWS AND COLUMNS

Once your records are organized into a list, you can use several commands on the Data menu to rearrange and analyze the data. The *Sort* command allows you to arrange the records in a different order based on the values in one or more columns. You can sort records in ascending or descending order or in a custom order, such as by days of the week, months of the year, or job title.