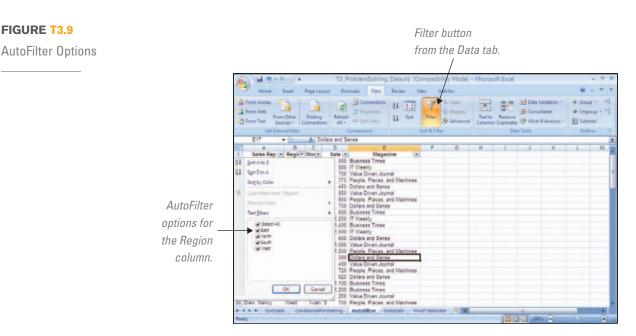

ar group of records, select the criteria that you want in one or more of the drop-down lists. For example, to display the sales history for all employees that had \$1,000 orders in January, you could select **January** in the **Month** column drop-down list and **\$1,000** in the **Sale** drop-down list.

To use the AutoFilter command to find records, follow these steps:

- 1. If the workbook T3\_ProblemSolving\_Data.xls is closed, open it.
- 2. Select the worksheet AutoFilter.
- 3. Click any cell in the list.
- **4**. Click the **Data** tab and then click the **Filter** button in the **Sort & Filter** section. Each column head now displays a list arrow.
- **5**. Click the list arrow next to the **Region** heading. A list box that contains filter options appears, as shown in Figure T3.9.



If a column in your list contains one or more blank cells, you will also see (Blanks) and (NonBlanks) options at the bottom of the list. The (Blanks) option displays only the records containing an empty cell (blank field) in the filter column, so that you can locate any missing items quickly. The (NonBlanks) option displays the opposite—all records that have an entry—in the filter column.

- 6. Select only East to use for this filter (you will have to uncheck the other entries). Excel hides the entries that don't match the criterion you specify and highlights the active filter arrow. Figure T3.10 shows the results of using East as the criterion in the Region column.
- 7. You can use more than one filter arrow to further narrow your list, which is useful if your list is many records long.