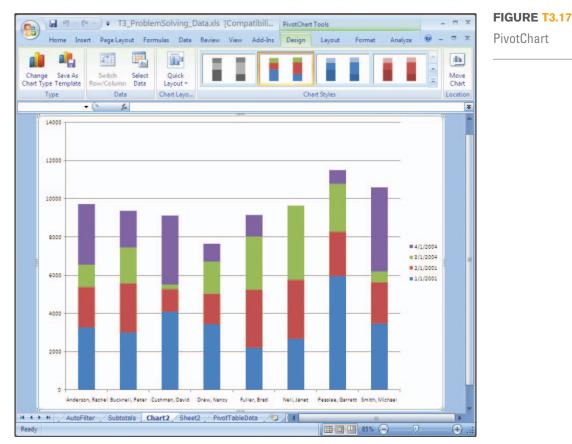

Data in the PivotTable

### **BUILDING A PIVOTCHART**

A *PivotChart* is a column chart (by default) that is based on the data in a PivotTable. The chart type can be changed if desired. To build a PivotChart:

- 1. Click the **PivotChart** button in the **Tools** section of the PivotTable ribbon.
- 2. The Insert Chart dialog box appears. Select the Stacked Column chart and click OK.
- **3.** The chart appears in your PivotTable worksheet. Click the **Move Chart** button on the PivotTable ribbon (on the **Design** tab, in the **Location** group) and select **New sheet** from the **Move Chart** dialog box.
- 4. The PivotChart should look like Figure T3.17.

**Note:** Whatever changes are selected on the PivotChart are also made to the PivotTable, as the two features are linked dynamically.





### 🖈 PLUG-IN SUMMARY

I f you routinely track large amounts of information, you can use several Excel tools for problem solving. A *list* is a table of data stored in a worksheet, organized into columns of fields and rows of records. Excel gives you the ability to add *conditional formatting*—formatting that automatically adjusts depending on the contents of cells—to your worksheet. The *AutoFilter* command places a drop-down list at the top of each column in your list (in the heading row). The *Subtotals* command on the Data menu helps you organize and analyze a list by displaying records in groups and inserting summary information, such as subtotals, averages, maximum values, or minimum values. A *PivotTable* analyzes, summarizes, and manipulates data in large lists, databases, work