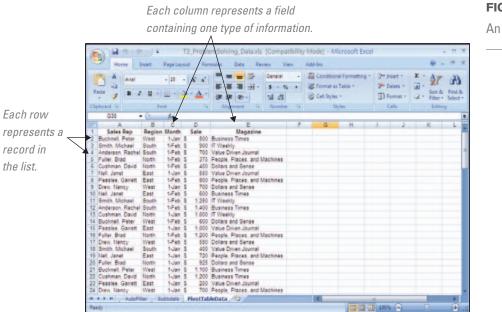

### Lists

A *list* is a collection of rows and columns of consistently formatted data adhering to somewhat stricter rules than an ordinary worksheet. To build a list that works with all of Excel's list-management commands, you need to follow a few guidelines.

When you create a list, keep the following in mind:

- Maintain a fixed number of columns (or categories) of information; you can alter the number of rows as you add, delete, or rearrange records to keep your list up to date.
- Use each column to hold the same type of information.
- Don't leave blank rows or columns in the list area; you can leave blank cells, if necessary.
- Make your list the only information in the worksheet so that Excel can more easily recognize the data as a list.
- Maintain your data's integrity by entering identical information consistently. For example, don't enter an expense category as Ad in one row, Adv in another, and Advertising in a third if all belong to the same classification.

To create a list in Excel, you would follow these steps:

- 1. Open a new workbook or a new sheet in an existing workbook.
- **2.** Create a column heading for each field in the list, format the headings in **bold** type, and adjust their alignment.
- **3.** Format the cells below the column headings for the data that you plan to use. This can include number formats (such as currency or date), alignment, or any other formats.
- **4.** Add new records (your data) below the column headings, taking care to be consistent in your use of words and titles so that you can organize related records into groups later. Enter as many rows as you need, making sure that there are no empty rows in your list, not even between the column headings and the first record. See Figure T3.1 for a sample list.