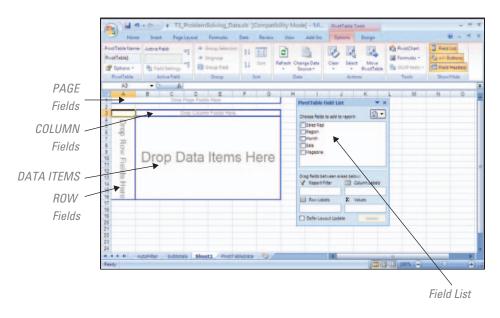

appear in PivotTables look like any other worksheet data, the data in the data area of the PivotTable cannot be directly entered or changed. The PivotTable is linked to the source data; the output in the cells of the table are read-only data. The formatting (number, alignment, font, etc.) can be changed as well as a variety of computational options such as SUM, AVERAGE, MIN, and MAX.

### **PIVOTTABLE TERMINOLOGY**

Some notable PivotTable terms are:

- **Row field**—Row fields have a row orientation in a PivotTable report and are displayed as row labels. These appear in the ROW area of a PivotTable report layout.
- Column field—Column fields have a column orientation in a PivotTable report and are displayed as column labels. These appear in the COLUMN area of a PivotTable report layout.



The PivotTable, PivotTable Toolbar, and PivotTable Field List

- **Data field**—Data fields from a list or table contain summary data in a PivotTable, such as numeric data (e.g., statistics, sales amounts). These are summarized in the DATA area of a PivotTable report layout.
- **Page field**—Page fields filter out the data for other items and display one page at a time in a PivotTable report.

### **BUILDING A PIVOTTABLE**

The PivotTable Wizard steps through the process of creating a PivotTable, allowing a visual breakdown of the data in the Excel list or database. When the wizard steps are complete, a diagram, such as Figure T3.14, with the labels PAGE, COLUMN, ROW, and DATA appears. The next step is to drag the field buttons onto the PivotTable grid. This step tells Excel about the da